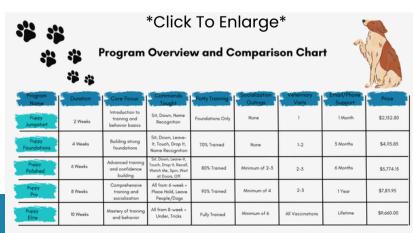

### What to expect:

Our Puppy Pro program is designed for families looking for a highly reliable companion. Over eight weeks, your puppy will master advanced commands, such as "place hold" and "leave people/dogs," while participating in at least 4 outings (often more). Potty training will reach 95%, and crate training will be fully integrated into their routine.

#### Inclusions:

- Elevated dog bed included.
- Grooming session by a mobile groomer.
- Food provided during their stay.
- Adaptil collar for comfort.
- Veterinary care: 2-3 visits included.
- Weekly updates with photos and personalized notes.
- Training supplies: leash, collar or harness, slip leash, poop bags, treat pouch, soft and chew toys, and a Snuggle Puppy.
- Exit interview with guidance on maintaining progress.
- 1 year of email and phone support.
- Optional travel nanny services (additional cost).

### Highlights:

 Core and advanced commands: Sit. Down, Leave-It, Touch, Drop lt, Recall, Watch Me, Spin, Wait at Doors, Off, Place Hold, Leave People/Dogs.

Socialization outings: Minimum of 4.

## Investment

\$7,811.95