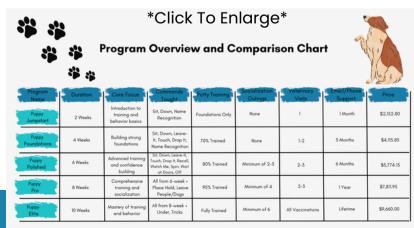

### What to expect:

The Puppy Elite program ensures your puppy is fully trained, socialized, and prepared for life at home. Over ten weeks, your puppy will master advanced commands, such as "under" and fun tricks, while attending at least 6 outings. Potty training will be complete, and all vaccinations will be handled during their stay.

## Highlights:

- Mastery of commands: Sit, Down, Leave-It, Touch, Drop It, Recall, Watch Me, Spin, Wait at Doors, Off, Place Hold, Leave People/Dogs, Under, Tricks.
- Potty training: Fully trained.
- Socialization outings: Minimum of 6.

#### Investment \$9,660.00